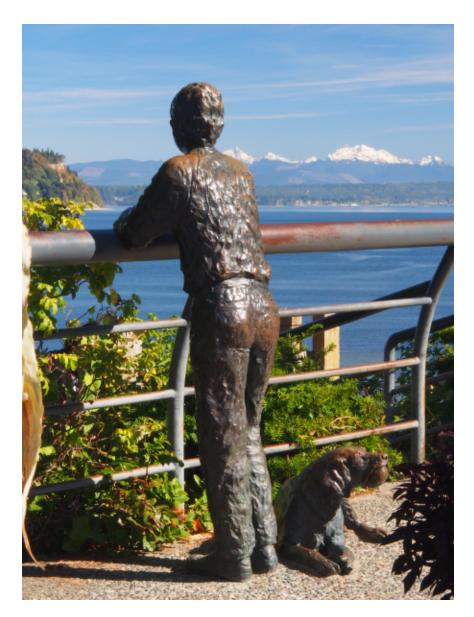

## Whidbey Island

A rural island in Puget Sound

Richard W. W. Wright

Mukilteo - Clinton Ferry to Whidbey Island,

Freighter Posession Point, Whidbey Island

Bluffs and Beaches Whidbey Island

The Farmhouse,, Whidbey Island