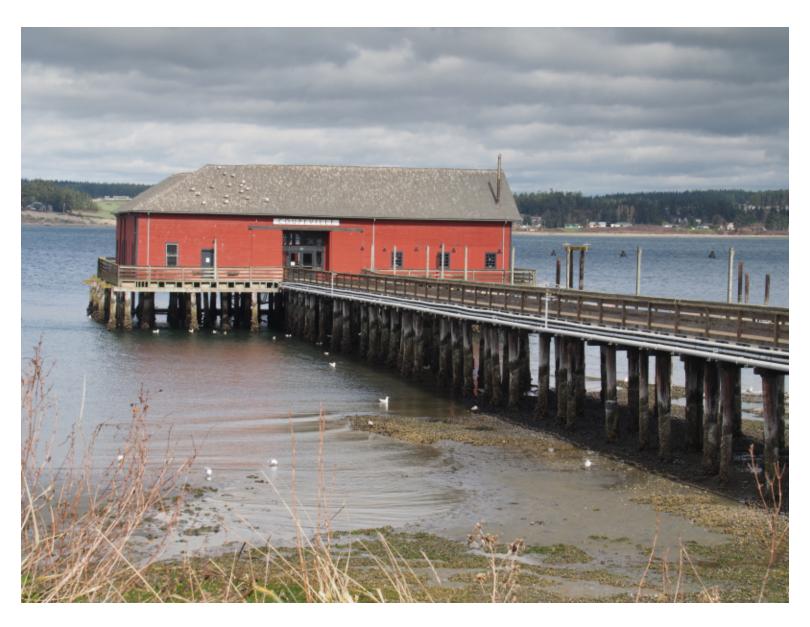

Coupville Pier Coupville, Whidbey Island

Waterfront Coupville, Whidbey Island

Deception Pass Between Whidbey and Fidalgo Islands