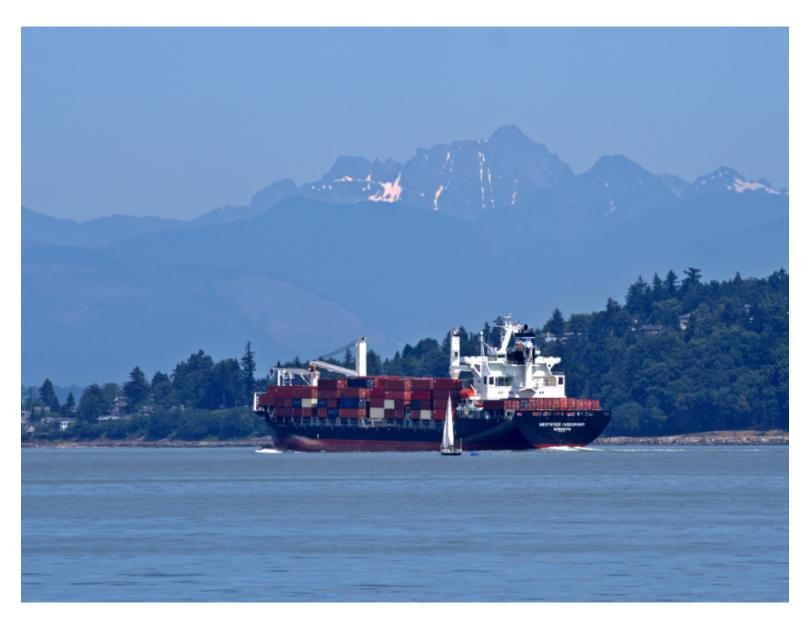

## Whidbey Island

A rural island in Puget Sound

Richard W. W. Wright

Mukilteo - Clinton Ferry to Whidbey Island,

Freighter Posession Point, Whidbey Island

Bluffs and Beaches Whidbey Island

The Farmhouse,, Whidbey Island